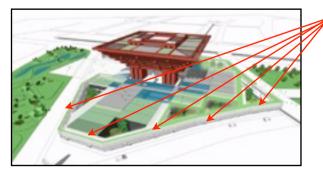

## ARCHITECTURAL - INTEGRATED PHOTO VOLTAIC (AIPV)

Creatively designed by LOF SOLAR's partner architecture firm- Facade Design & Development (Vancouver, DC), the color panels are installed on top of the outer wall's edge, next to the official pedestrian circulation, making LOF SOLAR's color panels a must-see for all visitors to the China Pavilion.

Meadow green, tile red, lake cyan color panels to be installed on the Expo site in the mosaic patten.

LOF has completed the installation of this 250kw color PV system in Feb. 2010. The power generated by our system is supplied to the China Pavillion's basement lighting and utility.