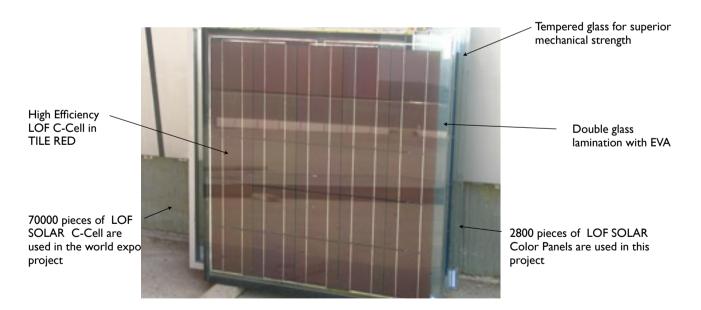

# LOF SOLAR High Efficiency PV System to Colorize the China Pavilion 2010

The China Pavilion's concept is to reconstruct the beauty of Yuanmingyuan, once the most gorgeous palace in the world.

The World Expo 2010 has installed three color solar panels : TILE RED, MEADOW GREEN, and LAKE CYAN, provided by LOF SOLAR. In this 250 kw PV project, our color cells coordinate with the red pavilion, green meadow, and the bluish-green pond in the courtyard.

### ABOUT LOF SOLAR CORP.

LOF SOLAR has developed the first ever high efficiency color solar cell in the world, which's conversion efficiency is 30% higher than the competitor's products.