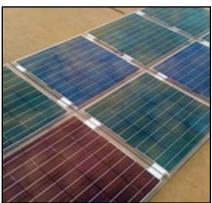

# LOF SOLAR High Efficiency PV System to Colorize the China Pavilion 2010

The China Pavilion's concept is to reconstruct the beauty of Yuanmingyuan, once the most gorgeous palace in the world.

The World Expo 2010 has installed three color solar panels : TILE RED, MEADOW GREEN, and LAKE CYAN, provided by LOF SOLAR. In this 250 kw PV project, our color cells coordinate with the red pavilion, green meadow, and the bluish-green pond in the courtyard.

The color harmonizes with the China Pavilion's concept showing the world China's goodwill in global environment.

Meadow green, tile red, lake cyan color panels to be installed on the Expo site in the mosaic patten.

LOF has completed the installation of this 250kw color PV system in Feb. 2010. The power generated by our system is supplied to the China Pavillion's basement lighting and utility.