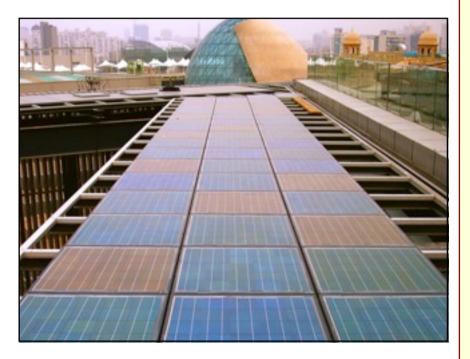

Meadow green, tile red, lake cyan color panels to be installed on the Expo site in the mosaic patten.

LOF has completed the installation of this 250kw color PV system in Feb. 2010. The power generated by our system is supplied to the China Pavillion's basement lighting and utility.

This thrilling scene is at 10 meters high above the ground floor, where we connect the panels. Our color panels demonstrate superior mechanical strength, as designed, to support the loads of crew and equipment – a must for installation, for future service and maintenance.